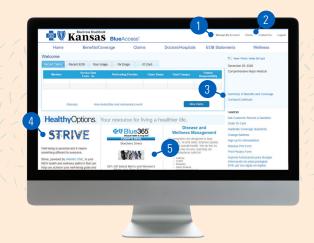

- 1 Manage My Account | Edit and manage your preferences and go paperless.
- 2 Forms | Order a new ID card, find authorization forms and other forms related to your health insurance coverage.

- 3 Summary of Benefits and Coverage (SBC) and Contract/Certificate | View details about your coverage and contract.
  - View your copay, deductible and coinsurance amounts
  - Common medical coverage information
  - Coverage for specific tests or treatments
- 4 Strive, powered by WebMD ONE | Use this health and wellness platform to take a Health Assessment and generate a personalized health plan to reach your well-being goals.
- 5 **Blue365**° | Exclusive health and fitness deals and discounts.