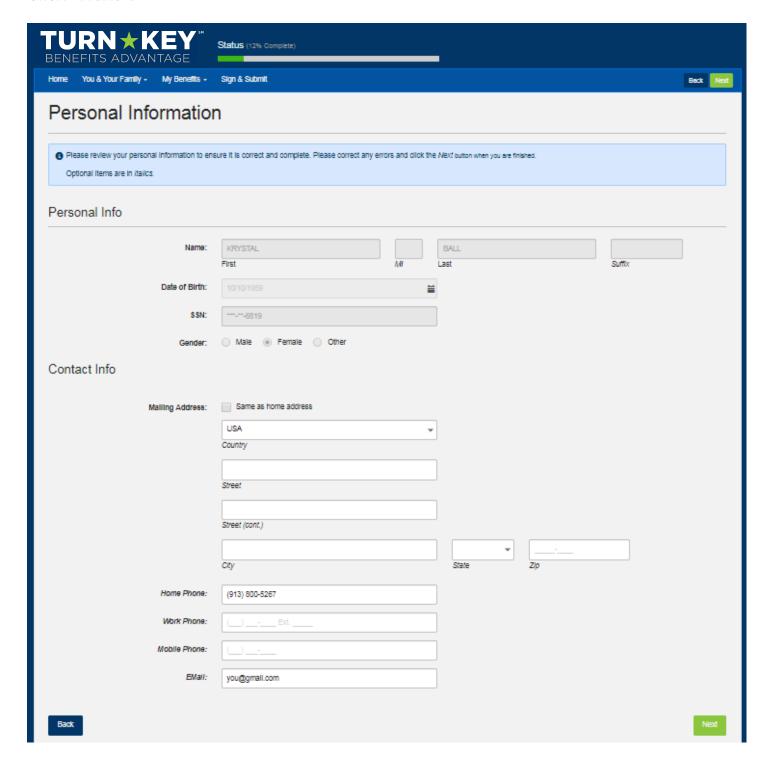

### **Personal & Contact Information**

The next screen is your Personal Info screen. You are able to change your phone and email; however if you need to make other changes, please contact Human Resources.