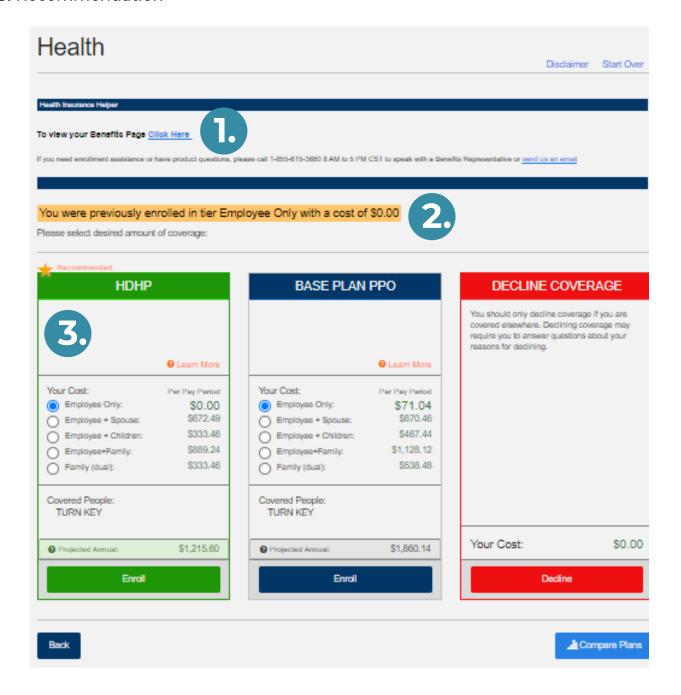

#### **Election Page**

- 1. Link to benefit portal page showing plan details, SBCs, brochures
- 2. Previous coverage
- 3. Recommendation