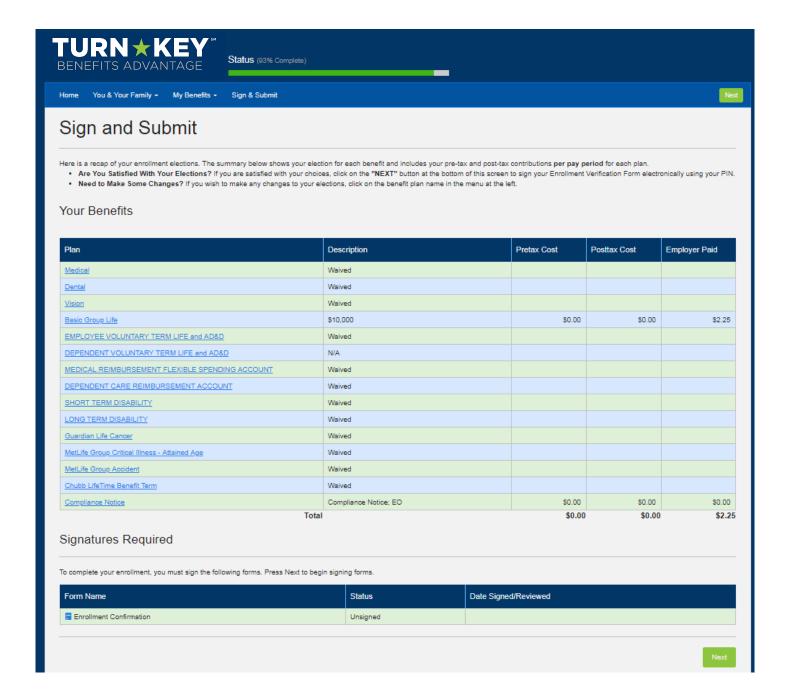

### Sign & Submit

Once you have either enrolled in or waived each of the benefits on your enrollment screen you will need to Sign and Submit.

Please take time to review your elections to ensure accuracy and click "Next".

If you need to make a product change, select the product you want to change and you will be able to do so.