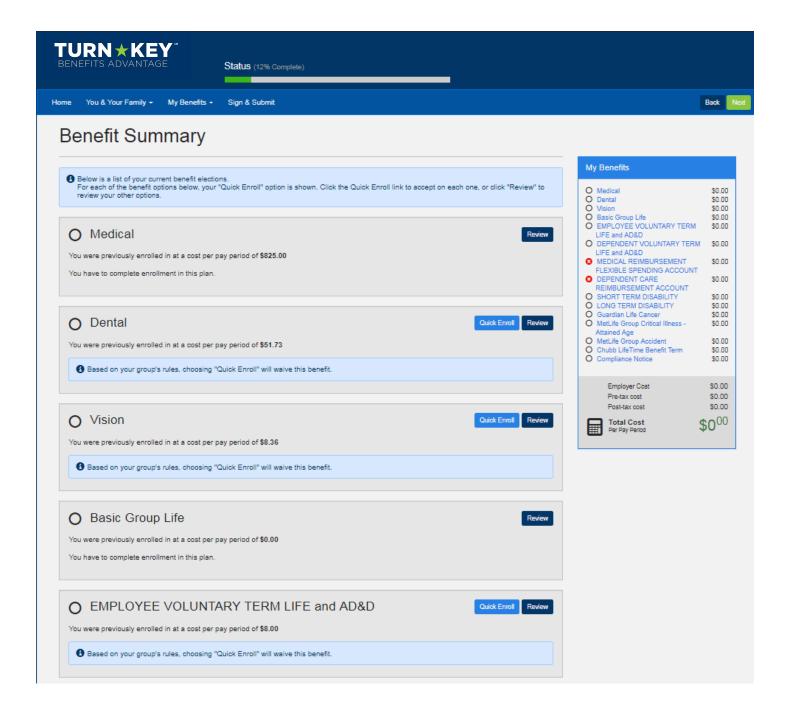

### **Enrolling in Benefits**

You will now see all of your options for benefit elections. Any coverages that you are currently enrolled in will show under each benefit!

Review each benefit by clicking "Review" to learn more and make elections or you can select the "Quick Enroll" options if you wish to keep the same coverage that you currently have.

Once you are satisfied with your elections, click "Next".