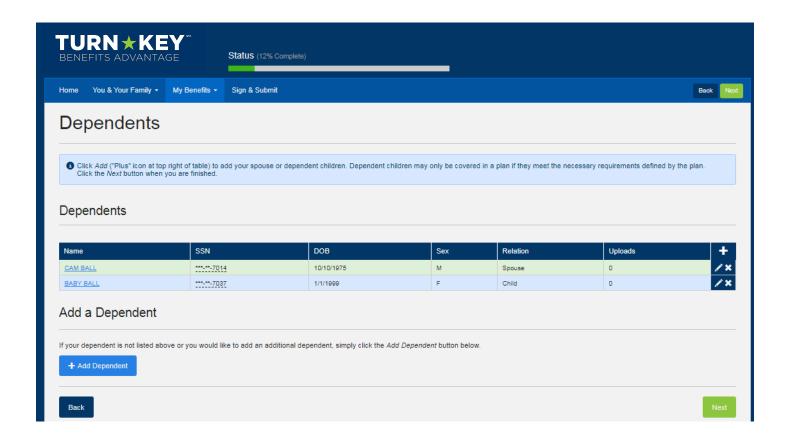

# **Dependent Information**

The next screen is the Dependents screen. You may update your dependent information here.

You can add a dependent by clicking the "plus" sign on the right side of screen and a new screen will appear where you can add the new dependent. Once you have added the new dependent (if applicable) click "Save" and you will be brought back to the main dependent screen (shown below).

If your changes include the deletion of a dependent then select the "X" on the right hand side of screen next to the pencil of the dependent you wish to delete.

You will see the dependent that was added. Click "Next" to move forward.

If you need to Edit a dependent's information, select the pencil to the right side of that dependent.