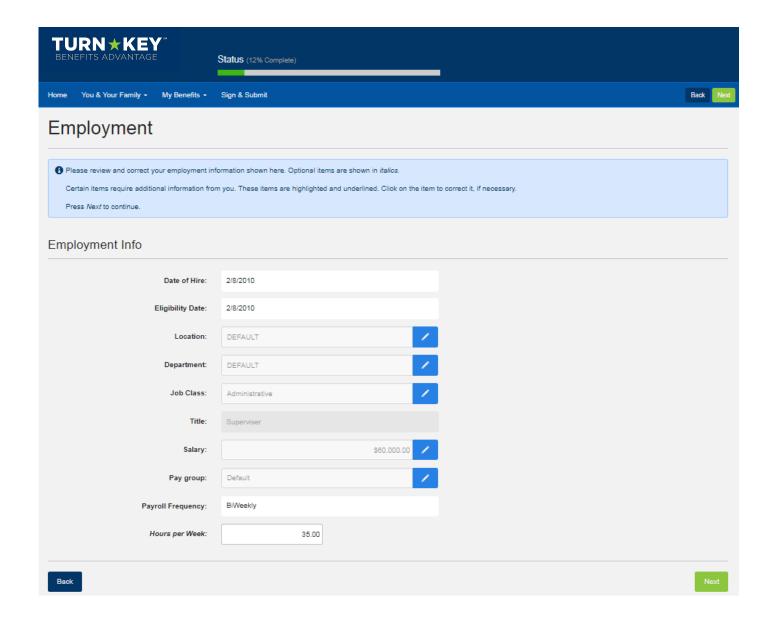

# **Employment Information**

The next screen is a review of your Employment Information.

Click "Next" to continue and move forward to the actual enrollment screens for your benefits.