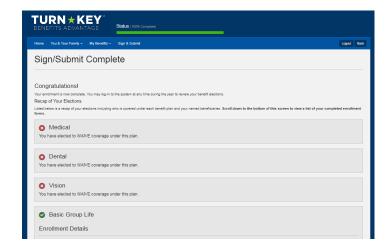

# CONGRATULATIONS

You have completed your enrollment once you see the following screen and you can now "Logout" of the system.