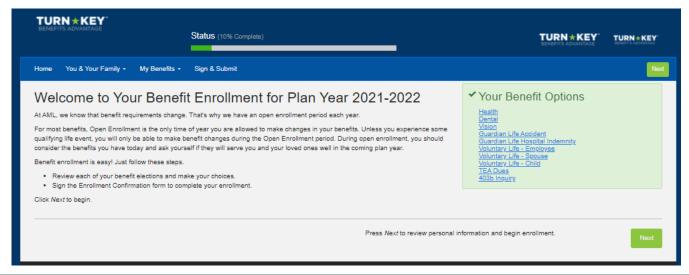

For example: John Smith with SSN of 123-45-6789 and DOB of 01/01/1980 would use the following credentials:

**USER ID = ismith6789 PIN = 678980** 

Once you have entered this information, click the "Log In" button to continue. Now you will arrive at the "Welcome" Page! This screen provides a listing of benefits offerings. Click the "Next" button to begin your enrollment.