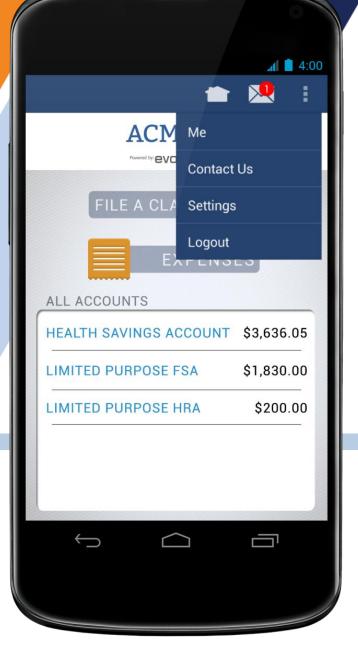

Flex Made Easy Mobile, the newest mobile app from Flex Made Easy, provides time-saving options<sup>1</sup> for you to:

- Check current health care account balances; FSA, HRA and HSA
- View account activity and receive alerts via text message
- View FSA, HRA and HSA transaction details
- File new claims with receipt images
- Review expense information
- Enter a new expense
- Submit health care claims and upload receipts using the mobile device's camera
- Manage expense receipts
- Promptly file claims for their reimbursement accounts

The Flex Made Easy app provides you with seamless account access since it is an extension of the Flex Made Easy portal – and doesn't require you to setup any additional credentials. Now by using your smartphone you can assess your HRA, HSA and FSA account balances, and you'll know how much money you have available to spend on qualified medical expenses at the time of purchase.

All Accounts

HEALTH SAVING.

x made

0

LP-FSA

LP-HRA

| •                  |                 |
|--------------------|-----------------|
| Carrier 🗢 1:25 I   |                 |
| Back               |                 |
| LIMITED PURPO      | DSE HBA         |
| Available Balance  | \$200.00        |
| Final Service Date | 12/31/2012      |
| Final Filing Date  | 01/31/2013      |
| CLAIM HI           | STORY           |
| 18M0010101         | \$25.00         |
| 12/31/2012         | Pending Receipt |
| 15M0010101         | \$95.00         |
| 12/31/2012         | Denied          |
|                    |                 |