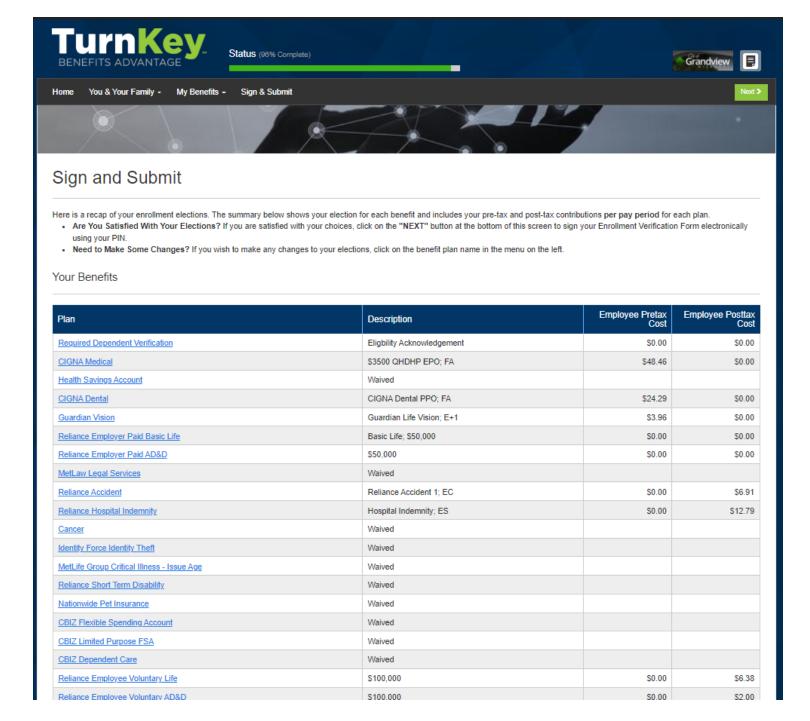

# Sign & Submit

Once you have either enrolled in or waived each of the benefits on your enrollment screen you will need to Sign and Submit.

Please take time to review your elections to ensure accuracy and click "Next".

If you need to make a product change, select the product you want to change and you will be able to do so.