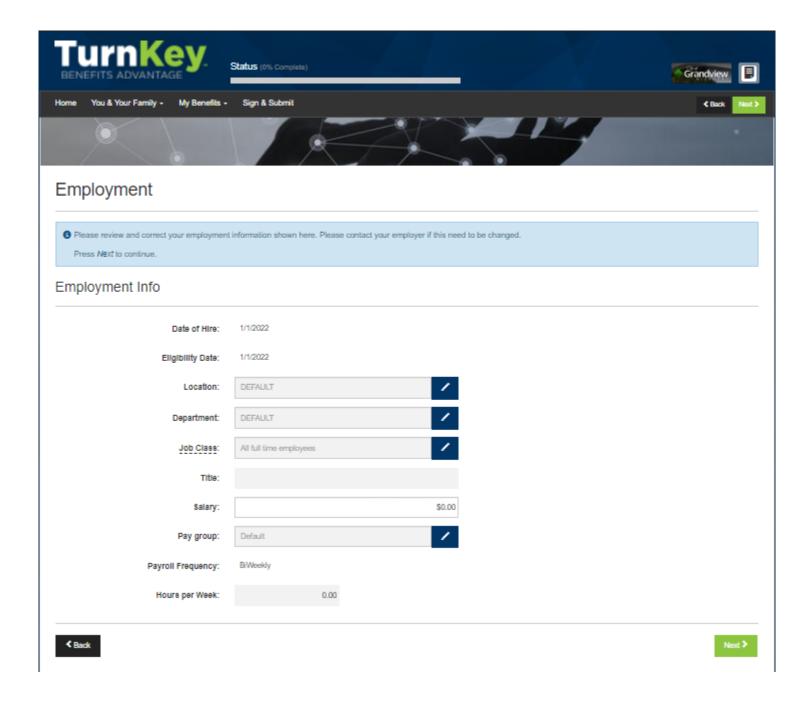

# **Employment Information**

The next screen is a review of your Employment Information.

Click "Next" to continue and move forward to the actual enrollment screens for your benefits.