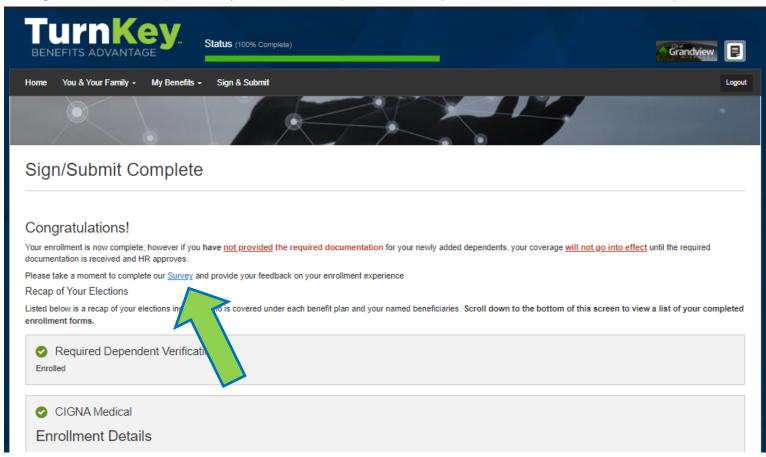

# CONGRATULATIONS! YOU DIDIT!

You have completed your enrollment! Please click on <u>Survey</u> to share your thoughts and experience using the Self-Enroll option to elect your benefits!

If you would like a copy of your Benefit Confirmation Statement, scroll to the bottom of the page and Click on "Enrollment Confirmation." Lastly, Click "Logout" at the top once you are completed with your enrollment and survey.