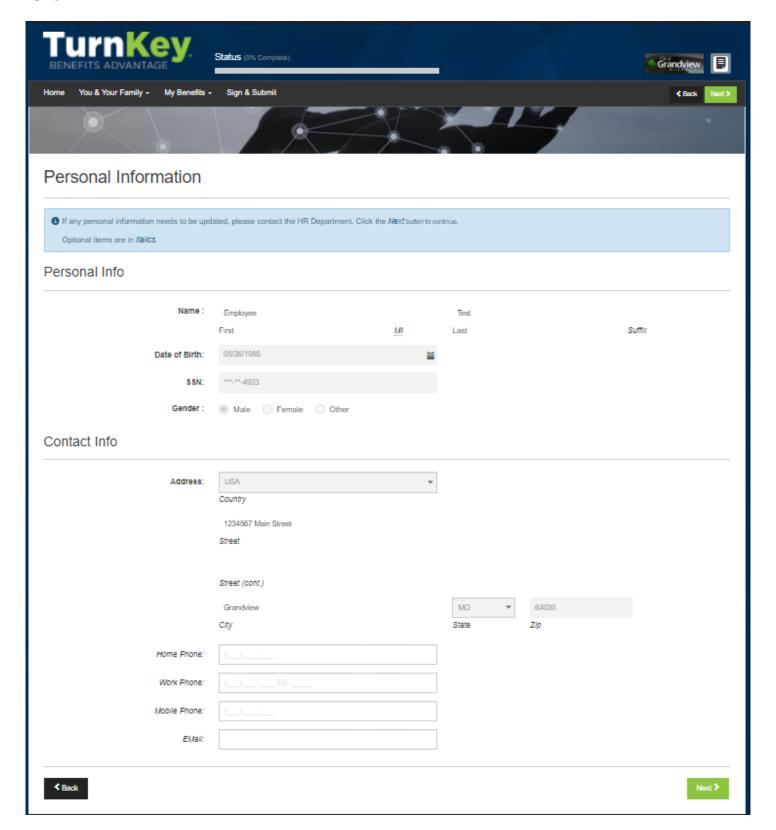

## **Personal & Contact Information**

The next screen is your Personal Info screen. You are able to change your phone and email; however if you need to make other changes, please contact Human Resources.