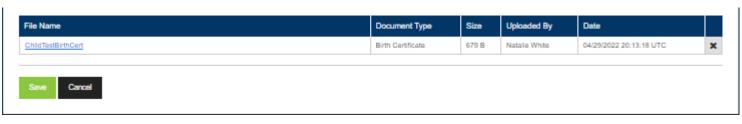

Now, click the blue box with the arrow to upload your selected dependent documentation. Upload your document and then select the Document Type you have uploaded. Click "OK". Once your file has been uploaded, it will show in the box below. Click "Save". Now, your new dependent will appear on the Dependents page.