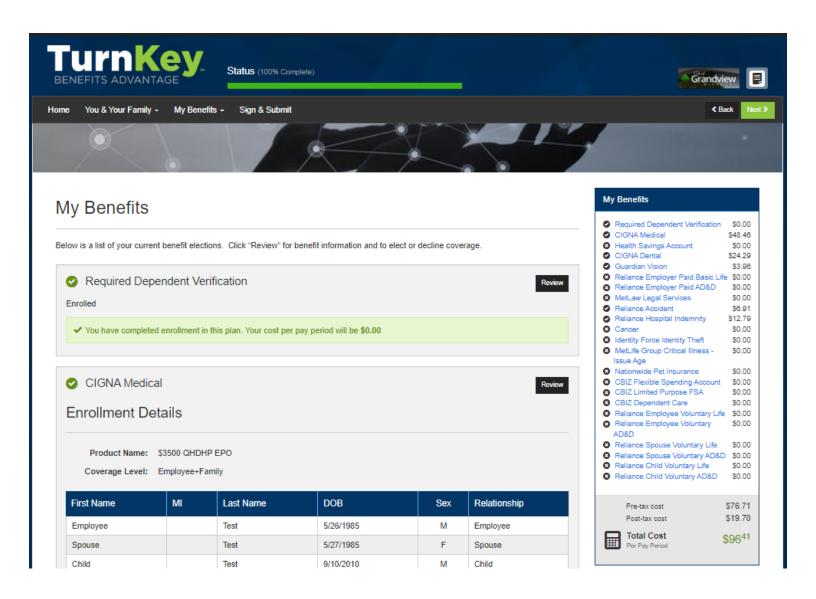

# **Enrolling in Benefits**

You will now see all of your options for benefit elections. Any coverages that you are currently enrolled in will show under each benefit!

Review each benefit by clicking "Review" to learn more and make elections. To waive coverage or keep the same coverage, select the "Quick Enroll" option for the individual product.

Once you are satisfied with your elections, click "Next".