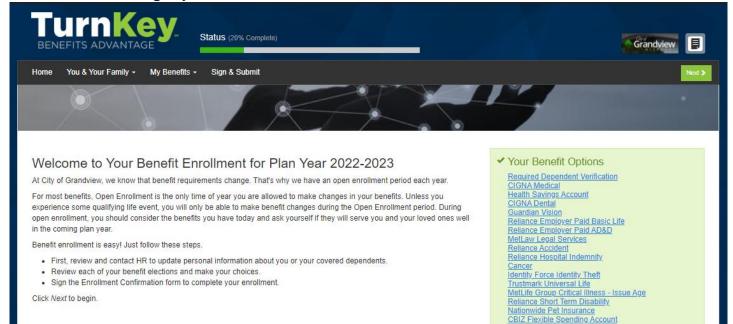

PIN: last four of SSN + last 2 digits of birth year, no spaces dashes

Once you have entered this information, click the "Log In" button to continue. Now you will arrive at the "Welcome" Page! This screen provides a listing of benefits offerings. Click the "Next" button to begin your enrollment.

# **Enrolling in Benefits**

You will now see all of your options for benefit elections. Any coverages that you are currently enrolled in will show under each benefit!

Review each benefit by clicking "Review" to learn more and make elections. To waive coverage or keep the same coverage, select the "Quick Enroll" option for the individual product.