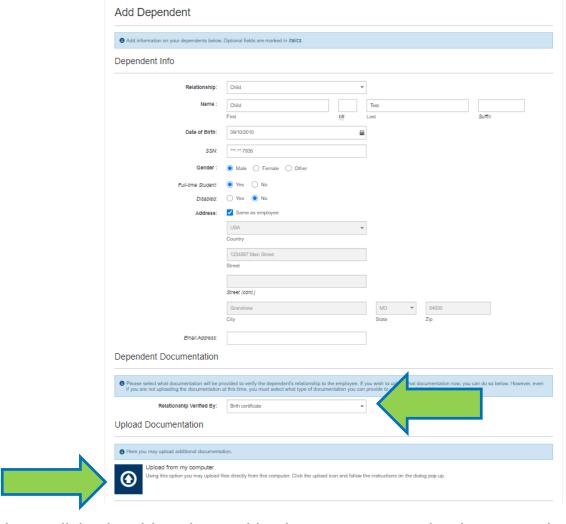

#### **Dependent Audit Information**

If you are adding a new dependent into TurnKey, you will need to complete the Dependent Info.

For Dependent Documentation, select what documentation will be provided to verify the dependent's relationship to the employee. If you wish to upload that documentation now, you can do so below. However, if you are not uploading the documentation at this time, you must select "No documentation provided".

Now, click the blue box with the arrow to upload your selected dependent documentation. Upload your document and then select the Document Type you have uploaded. Click "OK". Once your file has been uploaded, it will show in the box below. Click "Save". Now, your new dependent will appear on the Dependents page.