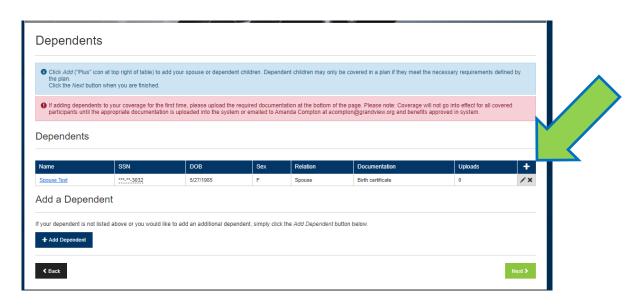

#### **Dependent Audit Information**

The next screen is the Dependents screen. You may update your dependent information here

You can add a dependent by clicking the "plus" sign on the right side of screen and a new screen will appear where you can add the new dependent.

If adding dependents to your coverage for the first time, please upload the required documentation at the bottom of the page. Please note: Coverage will not go into effect for all covered participants until the appropriate documentation is uploaded into the system or emailed to Amanda Compton at acompton@grandview.org and benefits approved in system.

For more instructions for adding a dependent and their dependent documentation, please see the next page.

Once you have added the new dependent (if applicable) click "Save" and you will be brought back to the main dependent screen (shown below).

If your changes include the deletion of a dependent then select the "X" on the right hand side of screen next to the pencil of the dependent you wish to delete.

You will see the dependent that was added. Click "Next" to move forward.

If you need to Edit a dependent's information, select the pencil to the right side of that dependent.