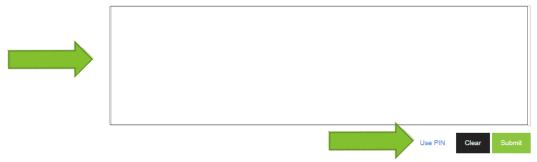

# **Review & Sign Forms**

To sign your Benefit Confirmation, either sign your signature using your mouse in the space provided **OR** click on "Use Pin" to enter your PIN in order to electronically sign any necessary documents.

Your PIN is the last four of your social security number + the last 2 digits of your birth year.