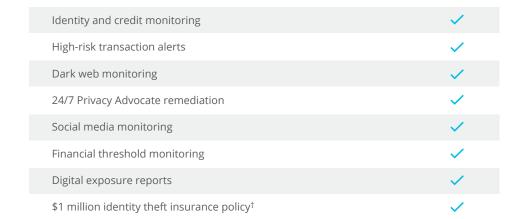

## Comprehensive identity monitoring

Our proprietary monitoring platform detects high-risk activity to alert you at the first sign of fraud. We scour the dark web for compromised credentials and monitor financial transactions, all while keeping tabs on your credit reports.

## Fraud remediation and restoration

Should identity theft or fraud occur, you have a dedicated Privacy Advocate® to fully manage your recovery and restore your identity. And since fraud doesn't take a holiday, our Privacy Advocates are available 24/7.

## Identity theft reimbursement

You never have to worry about covering the costs of identity theft. PrivacyArmor's \$1 million identity theft insurance policy<sup>†</sup> covers any out-of-pocket expenses, lost wages, or legal fees.

## PrivacyArmor by InfoArmor

From the moment you enroll in PrivacyArmor®, you are automatically covered with:

Identity monitoring and alerts

24/7 Privacy Advocate® support

\$1 million identity theft insurance policy<sup>†</sup>