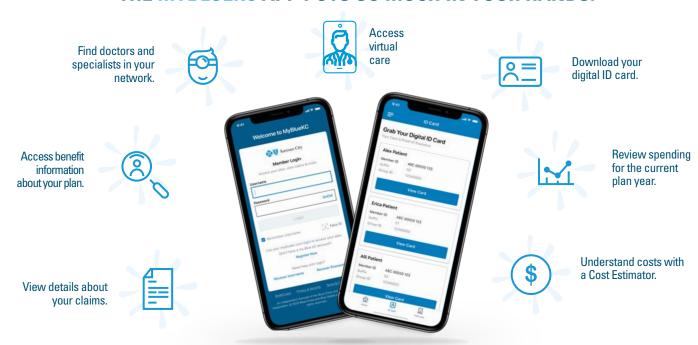

## Access your health information anytime, wherever you go

You told us that you wanted to be able to access your health information on-the-go. And we listened. The **MyBlueKC** app makes it easy to manage your Blue KC coverage – no matter where you are. All you need is a smartphone and the **MyBlueKC** app.

The app can make your life easier by helping you get the answers you need in just a few taps.

## THE MYBLUEKC APP PUTS SO MUCH IN YOUR HANDS.

Learn about more benefits and programs that come with your Blue KC coverage.

You're just moments away from being able to manage your Blue KC coverage on-the-go. Simply download and take control.